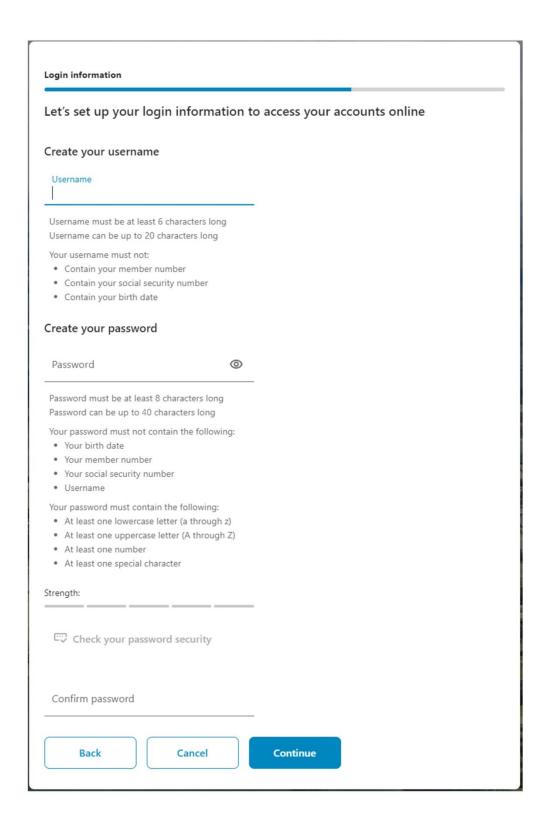

Next, create a username and password. **These can be the same as your previous online/mobile banking username and password, or they can be something new**. We recommend keeping your passwords unique and complex and encourage you to <u>never share</u> your username or password with other people.