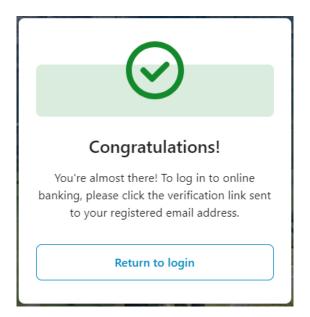

If everything looks accurate, click on Confirm and Enroll to be taken to the next step.

Open your email inbox and look for an email from <u>lebfcu@lebanonfcu.org</u>. Click the link in the email to verify your email address. This is an important security step to ensure that nobody will fraudulently enroll in your account.