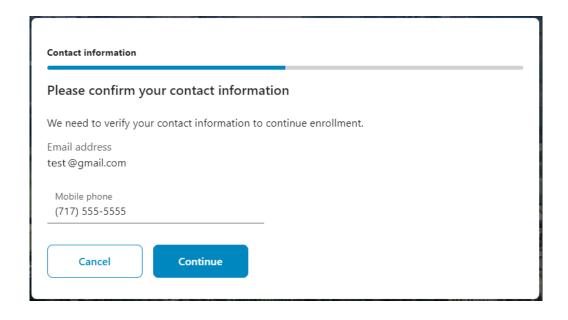

To enroll in digital banking, please select the "Personal" account type, and then fill in the following fields. If you need help with your account number, please call us at (717) 272-2210. Please note, you will only be entering your member number, not your full 13-digit MICR number. After clicking the **Continue** button, please verify that the email address and phone number we have on file for you are correct.