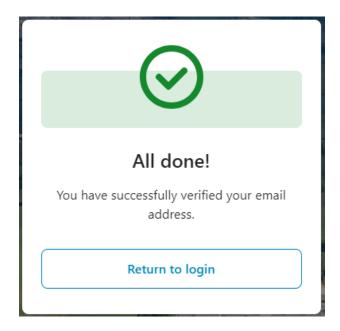

If everything looks accurate, click on Confirm and Enroll to be taken to the next step.

Open your email inbox and look for an email from <u>lebfcu@lebanonfcu.org</u>. Click the link in the email to verify your email address. This is an important security step to ensure that nobody will fraudulently enroll in your account.