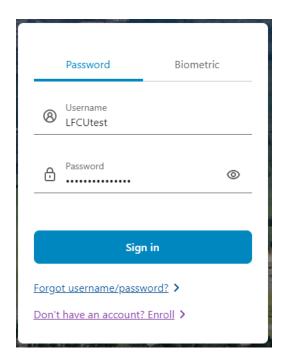

Now, return to the login page and use your username and password to sign in to your account.

The first time you log in, you'll receive a one-time PIN to further verify your identity. This PIN can be sent to you either via Email, SMS text, or a Voice-call. Once you make your selection, check either your texts or emails for a 6-digit PIN. The Voice-call will leave a voicemail on your phone. When you receive your PIN, enter it in the fields provided, and click Submit.