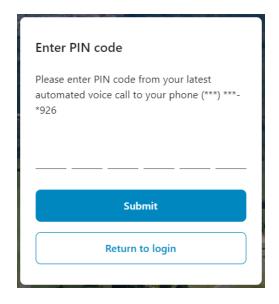

Now, return to the login page and use your username and password to sign in to your account.

The first time you log in, you'll receive a one-time PIN to further verify your identity. This PIN can be sent to you either via Email, SMS text, or a Voice-call. Once you make your selection, check either your texts or emails for a 6-digit PIN. The Voice-call will leave a voicemail on your phone. When you receive your PIN, enter it in the fields provided, and click Submit.