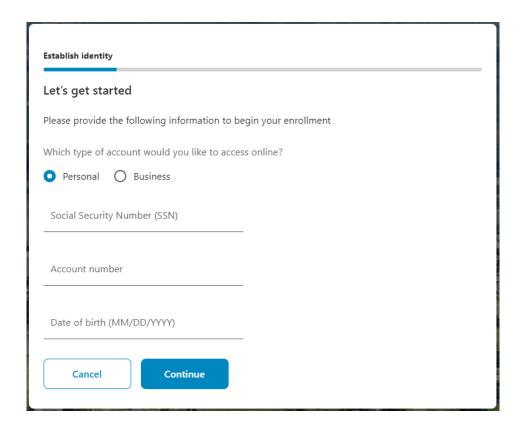

To enroll in digital banking, please select the "Personal" account type, and then fill in the following fields. If you need help with your account number, please call us at (717) 272-2210. Please note, you will only be entering your member number, not your full 13-digit MICR number. After clicking the **Continue** button, please verify that the email address and phone number we have on file for you are correct.