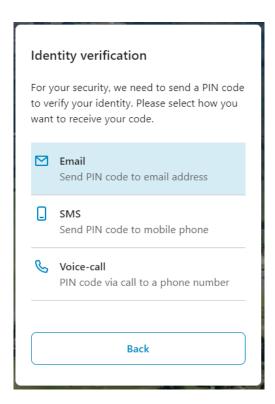

Now, return to the login page and use your username and password to sign in to your account.

The first time you log in, you'll receive a one-time PIN to further verify your identity. This PIN can be sent to you either via Email, SMS text, or a Voice-call. Once you make your selection, check either your texts or emails for a 6-digit PIN. The Voice-call will leave a voicemail on your phone. When you receive your PIN, enter it in the fields provided, and click Submit.