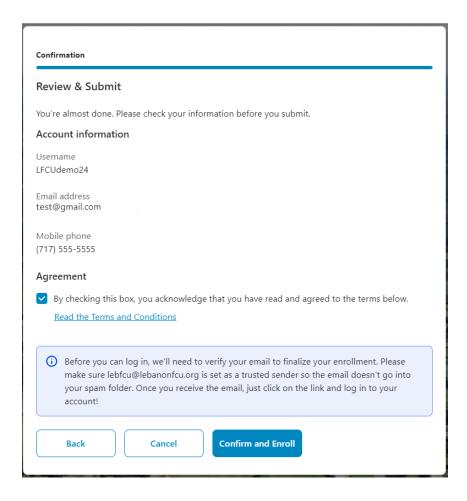

If everything looks accurate, click on Confirm and Enroll to be taken to the next step.

Open your email inbox and look for an email from <u>lebfcu@lebanonfcu.org</u>. Click the link in the email to verify your email address. This is an important security step to ensure that nobody will fraudulently enroll in your account.