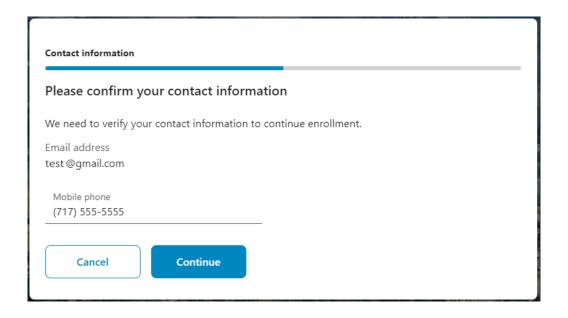

To enroll in digital banking, please select the "Personal" account type, and then fill in the following fields. If you need help with your account number, please call us at (717) 272-2210. After clicking the **Continue** button, please verify that the email address and phone number we have on file for you are correct.