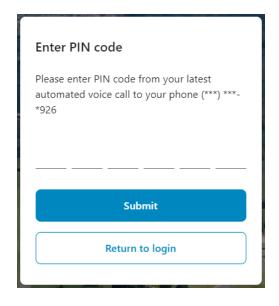

Now, return to the login page and use your username and password to sign in to your account.

The first time you log in, you'll receive a one-time PIN to further verify your identity. This PIN can be sent to you either via Email, SMS text, or a Voice-call. Once you make your selection, check either your texts or emails for a 6-digit PIN. The Voice-call will leave a voicemail on your phone. When you receive your PIN, enter it in the fields provided, and click Submit.