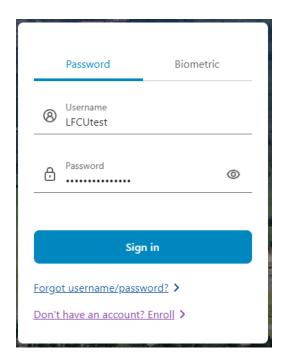

Now, return to the login page and use your username and password to sign in to your account.

The first time you log in, you'll receive a one-time PIN to further verify your identity. This PIN can be sent to you either via Email, SMS text, or a Voice-call. Once you make your selection, check either your texts or emails for a 6-digit PIN. The Voice-call will leave a voicemail on your phone. When you receive your PIN, enter it in the fields provided, and click Submit.