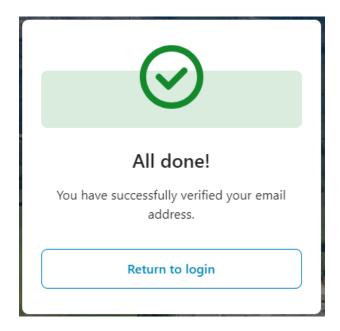

If everything looks accurate, click on **Confirm and Enroll** to be taken to the next step.

Open your email inbox and look for an email from <u>lebfcu@lebanonfcu.com</u>. Click the link in the email to verify your email address. This is an important security step to ensure that nobody will fraudulently enroll in your account.