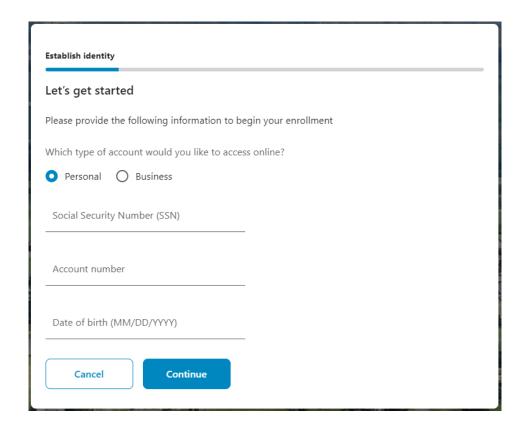

To enroll in digital banking, please select the "Personal" account type, and then fill in the following fields. If you need help with your account number, please call us at (717) 272-2210. After clicking the **Continue** button, please verify that the email address and phone number we have on file for you are correct.