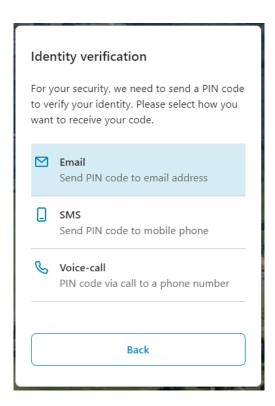

Now, return to the login page and use your username and password to sign in to your account.

The first time you log in, you'll receive a one-time PIN to further verify your identity. This PIN can be sent to you either via Email, SMS text, or a Voice-call. Once you make your selection, check either your texts or emails for a 6-digit PIN. The Voice-call will leave a voicemail on your phone. When you receive your PIN, enter it in the fields provided, and click Submit.