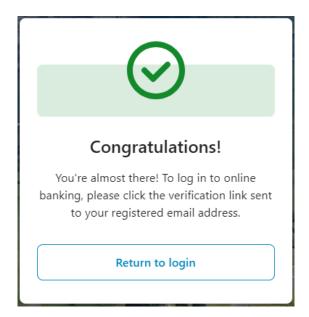

If everything looks accurate, click on **Confirm and Enroll** to be taken to the next step.

Open your email inbox and look for an email from <u>lebfcu@lebanonfcu.com</u>. Click the link in the email to verify your email address. This is an important security step to ensure that nobody will fraudulently enroll in your account.