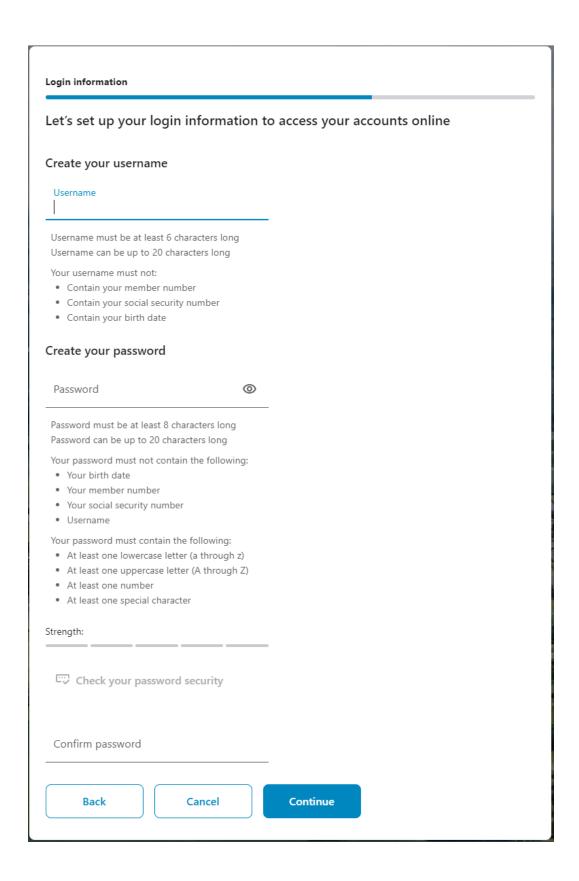

Next, create a username and password. **These can be the same as your previous online/mobile banking username and password, or they can be something new**. We recommend keeping your passwords unique and complex and encourage you to <u>never share</u> your username or password with other people.