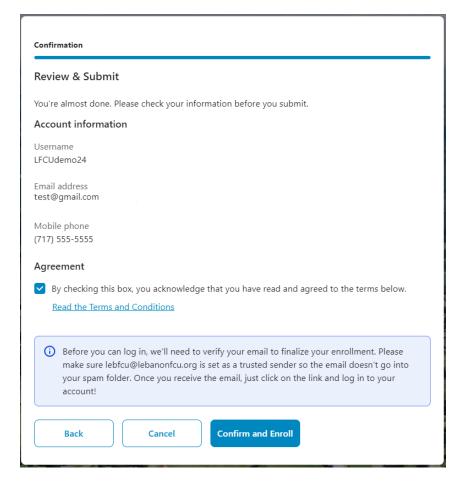

If everything looks accurate, click on **Confirm and Enroll** to be taken to the next step.

Open your email inbox and look for an email from <u>lebfcu@lebanonfcu.com</u>. Click the link in the email to verify your email address. This is an important security step to ensure that nobody will fraudulently enroll in your account.